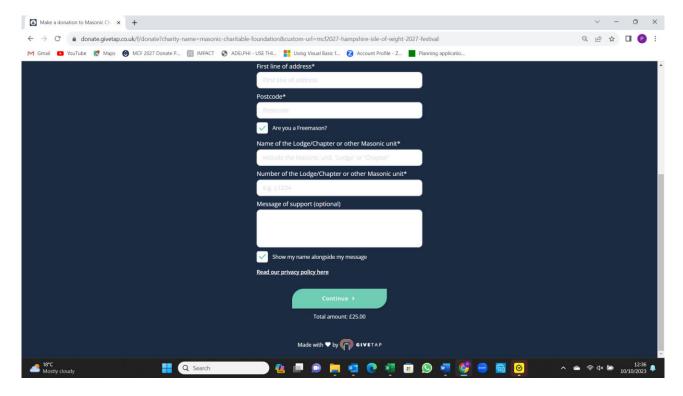

## Click on either of the "Donate Now" buttons

Fill in the amount you wish to donate, either by selecting and amount or entering one in the box that has "GBP" on the right Hand side

Complete your First and Last Names, first line of your address and your postcode, then tick the box "Are you a Freemason" and add your lodge name and number

Complete the rest of the details and then click on "Continue"

Complete the Gift Aid statements as applicable and then click on "Continue"

Enter your email address and tick the requisite boxes if you would like future communications from the MCF.