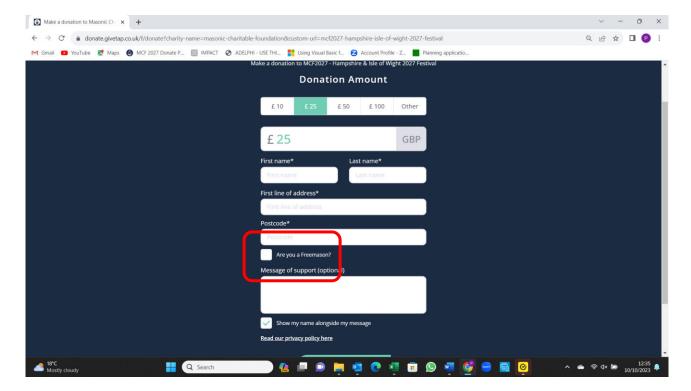

## Click on either of the "Donate Now" buttons

Fill in the amount you wish to donate, either by selecting and amount or entering one in the box that has "GBP" on the right Hand side

Complete your First and Last Names, first line of your address and your postcode, then tick the box "Are you a Freemason" and add your lodge name and number