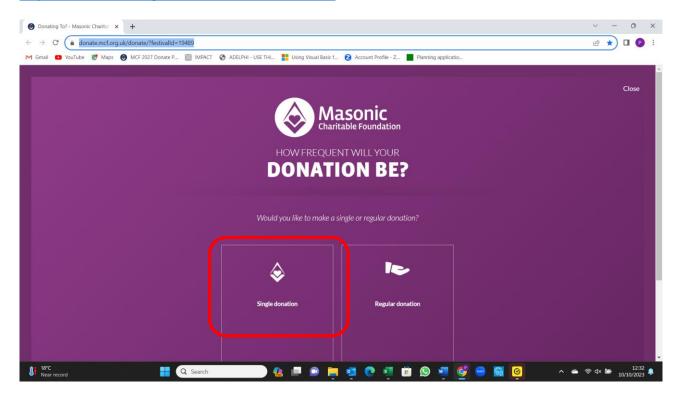

## **TK06 - HOW TO MAKE A SINGLE DONATION ONLINE**

This is best done from the website

https://donate.mcf.org.uk/donate/?festivalId=19489

Click on "Single Donation", this takes you to