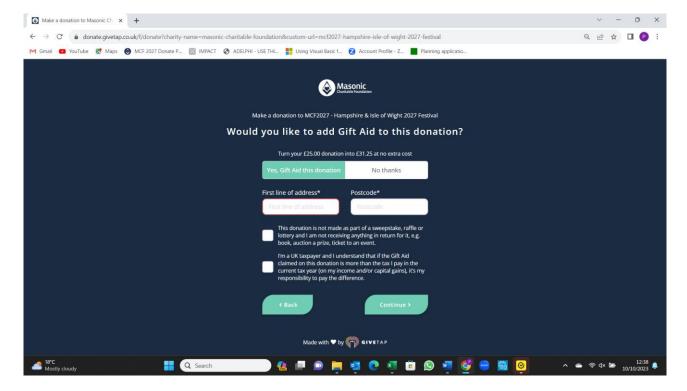

Complete the rest of the details and then click on "Continue"

Complete the Gift Aid statements as applicable and then click on "Continue"

Enter your email address and tick the requisite boxes if you would like future communications from the MCF.