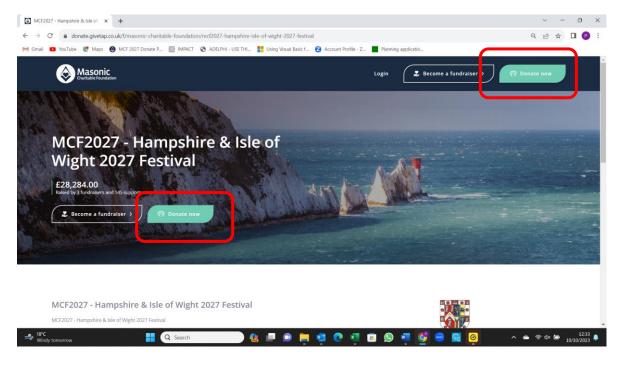

## Click on either of the "Donate Now" buttons

Fill in the amount you wish to donate, either by selecting and amount or entering one in the box that has "GBP" on the right Hand side

Complete your First and Last Names, first line of your address and your postcode, then tick the box "Are you a Freemason" and add your lodge name and number