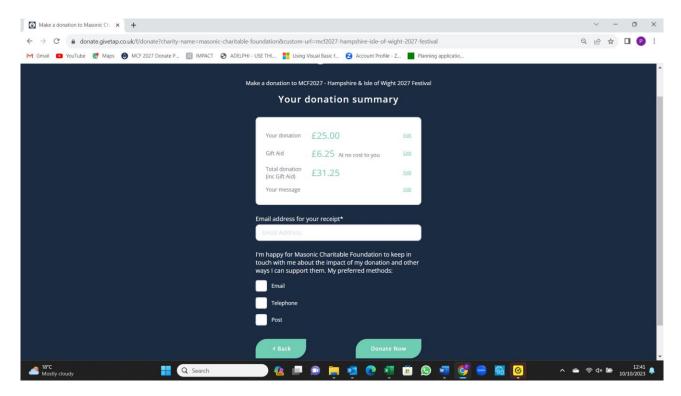

Complete the rest of the details and then click on "Continue"

Complete the Gift Aid statements as applicable and then click on "Continue"

Enter your email address and tick the requisite boxes if you would like future communications from the MCF.

Click on "Donate Now"

Enter your card details as required and click on "Donate"

Some banks require you to validate the payment using your mobile app, so have your phone or tablet handy please