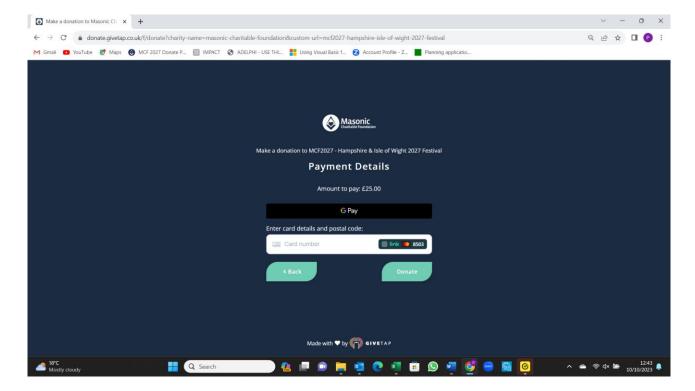

Click on "Donate Now"

Enter your card details as required and click on "Donate"

Some banks require you to validate the payment using your mobile app, so have your phone or tablet handy please