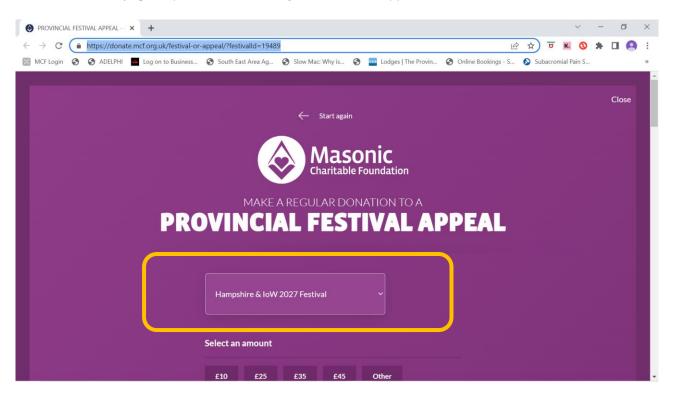

1. Go to the web page <a href="https://donate.mcf.org.uk/festival-or-appeal/?festivalId=19489">https://donate.mcf.org.uk/festival-or-appeal/?festivalId=19489</a>

2. Scroll down the page and select the amount you want to give and the length of the RPP. Click on [Other] to set your own amount

| PROVINCIAL FESTIVAL APPEAL - × +                                            |                       |                  |          |            |         |                         |            |              |     |         | $\sim$                    | - | đ | ×   |   |
|-----------------------------------------------------------------------------|-----------------------|------------------|----------|------------|---------|-------------------------|------------|--------------|-----|---------|---------------------------|---|---|-----|---|
| $\leftrightarrow$ $\rightarrow$ C $($ https://donate.mcf.org.uk/festival-or | -appeal/?festivalId=1 | 9489             |          |            |         |                         |            | L            | 2 2 | B       | к. 🔇                      | * |   | 9 : |   |
| 🔯 MCF Login 🔇 🔇 ADELPHI 🧧 Log on to Business                                | South East Area A     | g 🕄              | Slow Ma  | c: Why is. | . 3     | ccs Lodges   The Provin | 🕄 Online B | lookings - S | S S | ubacrom | n <mark>ial</mark> Pain S |   |   | >>  |   |
|                                                                             |                       |                  |          |            |         |                         |            |              |     |         |                           |   |   |     | * |
|                                                                             |                       |                  |          | _          |         |                         |            |              |     |         |                           |   |   |     |   |
|                                                                             | Select an amou        | Select an amount |          |            |         |                         |            |              |     |         |                           |   |   |     |   |
|                                                                             |                       |                  |          |            |         |                         |            |              |     |         |                           |   |   |     |   |
|                                                                             | £10 £25               | 5                | £35      | £4         | 5       | Other                   |            |              |     |         |                           |   |   |     |   |
|                                                                             | Enter amour           | nt               |          |            |         |                         |            |              |     |         |                           |   |   |     |   |
|                                                                             |                       |                  |          |            |         |                         |            | <b>)</b>     |     |         |                           |   |   |     |   |
|                                                                             | Occurrence            |                  |          |            |         |                         |            |              |     |         |                           |   |   |     |   |
|                                                                             |                       |                  |          |            |         |                         |            |              |     |         |                           |   |   |     |   |
|                                                                             | Monthly               | Quart            | terly    | 6 M        | onthly  | Annually                |            |              |     |         |                           |   |   |     |   |
|                                                                             | Start Date:           |                  |          |            |         |                         |            |              |     |         |                           |   |   |     |   |
|                                                                             | Start Dutc.           |                  | Select d | ate        |         |                         |            |              |     |         |                           |   |   |     |   |
|                                                                             | Term:                 |                  | 3 years  |            | 4 years | s 5 years               |            |              |     |         |                           |   |   |     |   |
|                                                                             |                       |                  |          |            |         |                         |            |              |     |         |                           |   |   |     |   |
|                                                                             |                       |                  | 6 years  |            | 7 years | s 8 years               |            |              |     |         |                           |   |   |     |   |
|                                                                             |                       |                  | 9 years  |            | 10 year | s Indefinitely          |            |              |     |         |                           |   |   |     |   |
|                                                                             |                       |                  |          |            |         |                         |            |              |     |         |                           |   |   |     |   |
|                                                                             |                       |                  |          |            |         |                         |            |              |     |         |                           |   |   |     | + |