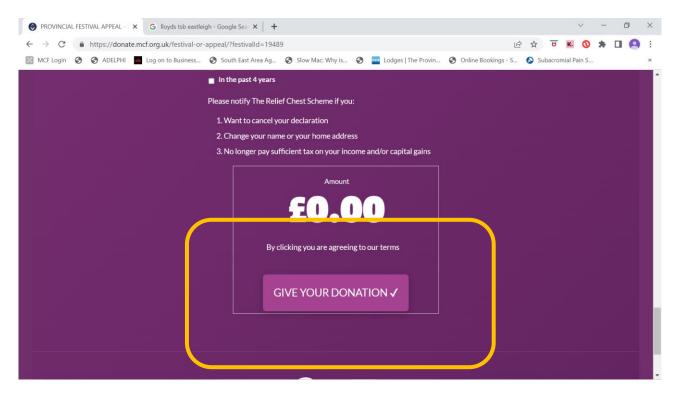

## 5. Scroll down and complete the Gift Aid Declaration (if you are a qualifying UK Taxpayer)

| PROVINCIAL FESTIVAL APPEAL - × +                                              |                                                                                                                                                                                                                                        |       |     |         | $\sim$     |   | _   | ٥ | $\times$ |
|-------------------------------------------------------------------------------|----------------------------------------------------------------------------------------------------------------------------------------------------------------------------------------------------------------------------------------|-------|-----|---------|------------|---|-----|---|----------|
| $\leftarrow$ $\rightarrow$ C $\bullet$ https://donate.mcf.org.uk/festival-or- | appeal/?festivalId=19489                                                                                                                                                                                                               | B     | ☆   | B       | к. 🤇       | 5 | • • | 0 | :        |
| 📓 MCF Login 🔇 🔇 ADELPHI 🧧 Log on to Business                                  | 😒 South East Area Ag 🤡 Slow Mac: Why is 🔇 🚾 Lodges   The Provin 🔇 Online Booking                                                                                                                                                       | s - S | 🔊 s | ubacrom | ial Pain S | š |     |   | >>       |
|                                                                               | Gift Aid Declaration                                                                                                                                                                                                                   |       |     |         |            |   |     |   |          |
|                                                                               | Boost your donation by 25p of Gift Aid for every £1 you donate.                                                                                                                                                                        |       |     |         |            |   |     |   |          |
|                                                                               | If you are a UK tax payer, under the Government's Gift Aid Scheme, The<br>Relief Chest Scheme can reclaim the tax you have already paid on your<br>donation.                                                                           |       |     |         |            |   |     |   |          |
|                                                                               | Please read the declaration below before you tick the relevant box(es)                                                                                                                                                                 |       |     |         |            |   |     |   |          |
|                                                                               | DECLARATION<br>I am a UK tax payer and understand that if I pay less Income Tax and/or<br>Capital Gains Tax than the amount of Gift Aid claimed on all my donations<br>in that tax year it is my responsibility to pay any difference. |       |     |         |            |   |     |   |          |
|                                                                               | Please treat as Gift Aid donations, all qualifying gifts of money made:                                                                                                                                                                |       |     |         |            |   |     |   |          |
|                                                                               | On this donation and in the future                                                                                                                                                                                                     |       |     |         |            |   |     |   |          |
|                                                                               | On this donation only                                                                                                                                                                                                                  |       |     |         |            |   |     |   |          |
|                                                                               | In the past 4 years                                                                                                                                                                                                                    |       |     |         |            |   |     |   |          |
|                                                                               | Please notify The Relief Chest Scheme if you:                                                                                                                                                                                          |       |     |         |            |   |     |   |          |
|                                                                               | 1. Want to cancel your declaration                                                                                                                                                                                                     |       |     |         |            |   |     |   |          |
|                                                                               | 2. Change your name or your home address                                                                                                                                                                                               |       |     |         |            |   |     |   |          |
|                                                                               | 3. No longer pay sufficient tax on your income and/or capital gains                                                                                                                                                                    |       |     |         |            |   |     |   |          |
|                                                                               |                                                                                                                                                                                                                                        |       |     |         |            |   |     |   |          |

## 6. Complete the RPP by clicking on [GIVE YOUR DONATION]