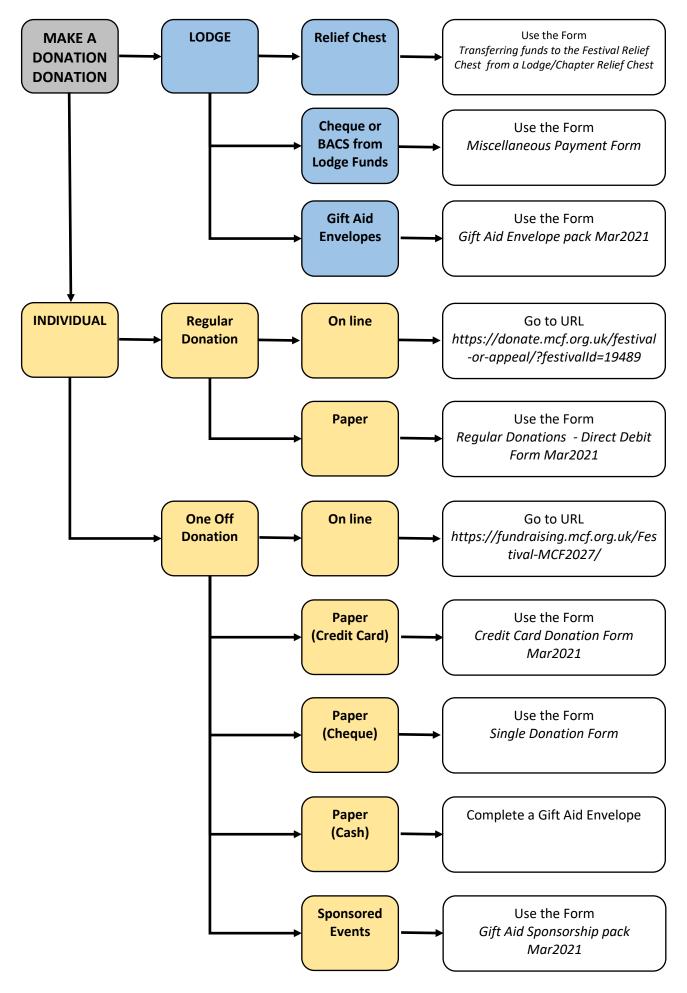

## **TK03 - HOW TO MAKE A DONATION**

There are many different ways to make a donation to the MCF 2027 Festival and it can be quite confusing as to which form or website is the correct or best one.

The chart on the next page should lead you to the best way to make the donation

Further information on these forms can be found in this guide at the following places

| MADE BY    | HOW MADE                                 | FORM                                                                                                                                                  | GUIDE<br>PAGE |
|------------|------------------------------------------|-------------------------------------------------------------------------------------------------------------------------------------------------------|---------------|
| LODGE      | Lodge Relief Chest                       | Donating from a Lodge Relief Chest pack<br>Mar2021                                                                                                    | ТК10          |
|            | Cheque From Lodge Funds                  | Miscellaneous Payment Form                                                                                                                            | TK08          |
|            | Gift Aid Envelopes                       | Gift Aid Envelope Pack Mar2021                                                                                                                        | ТКО9          |
| INDIVIDUAL | Regular Payment Online                   | https://donate.mcf.org.uk/festival-or-<br>appeal/?festivalId=19489                                                                                    | ТКО4          |
|            | Regular Payment By Paper                 | Regular Donations - Direct Debit Form<br>Mar2021                                                                                                      | ТК05          |
|            | One Off Donation Online                  | https://donate.givetap.co.uk/f/donate?charity-<br>name=masonic-charitable-<br>foundation&custom-url=mcf2027-hampshire-<br>isle-of-wight-2027-festival | ТКОб          |
|            | One Off Donation Paper By<br>Credit Card | Credit Card Donation Form Mar2021                                                                                                                     | ТКО7          |
|            | One Off Donation Paper By<br>Cheque      | Single Donation Form                                                                                                                                  | ТК07          |
|            | One Off Donation Paper By Cash           | Gift Aid Envelope                                                                                                                                     | ТК09          |
|            | Sponsored Event                          | Gift Aid Sponsorship Pack Mar2021                                                                                                                     | TK11          |