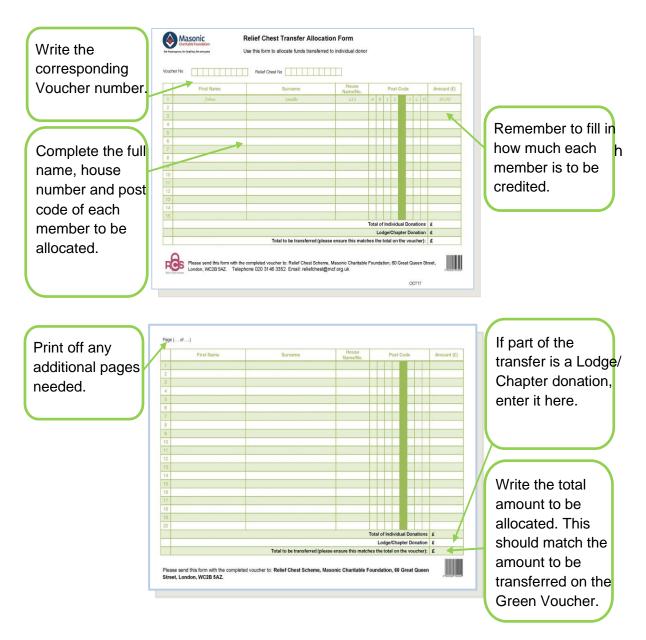

## **Completing a Relief Chest Transfer Allocation Form**

The Relief Chest Transfer Allocation form is to be used with a Green Voucher when transferring funds from a Lodge/Chapter Relief Chest to a Festival Relief Chest if the funds are to be allocated to individuals for honorific purposes.

### Relief Chest Transfer Allocation Form Hampshire & Isle of Wight 2027 Festival

| Vouc | her | No |
|------|-----|----|
|------|-----|----|

Relief Chest No

| <br>T |  |  |  |  |  |
|-------|--|--|--|--|--|
| 1     |  |  |  |  |  |

|    | First Name                                                                     | Surname | House<br>Name/No. | Post Code |   |   |   |  |   |   |               | Amount (£) |
|----|--------------------------------------------------------------------------------|---------|-------------------|-----------|---|---|---|--|---|---|---------------|------------|
| 1  | John                                                                           | Smith   | 123               | A         | B | 1 | 2 |  | 3 | С | $\mathcal{D}$ | 30.00      |
| 2  |                                                                                |         |                   |           |   |   |   |  |   |   |               |            |
| 3  |                                                                                |         |                   |           |   |   |   |  |   |   |               |            |
| 4  |                                                                                |         |                   |           |   |   |   |  |   |   |               |            |
| 5  |                                                                                |         |                   |           |   |   |   |  |   |   |               |            |
| 6  |                                                                                |         |                   |           |   |   |   |  |   |   |               |            |
| 7  |                                                                                |         |                   |           |   |   |   |  |   |   |               |            |
| 8  |                                                                                |         |                   |           |   |   |   |  |   |   |               |            |
| 9  |                                                                                |         |                   |           |   |   |   |  |   |   |               |            |
| 10 |                                                                                |         |                   |           |   |   |   |  |   |   |               |            |
| 11 |                                                                                |         |                   |           |   |   |   |  |   |   |               |            |
| 12 |                                                                                |         |                   |           |   |   |   |  |   |   |               |            |
| 13 |                                                                                |         |                   |           |   |   |   |  |   |   |               |            |
| 14 |                                                                                |         |                   |           |   |   |   |  |   |   |               |            |
| 15 |                                                                                |         |                   |           |   |   |   |  |   |   |               |            |
|    | Total of Individual Donations                                                  |         |                   |           |   |   |   |  |   |   | _             |            |
|    | Lodge/Chapter Donation                                                         |         |                   |           |   |   |   |  |   |   | _             |            |
|    | Total to be transferred (please ensure this matches the total on the voucher): |         |                   |           |   |   |   |  |   |   |               | £          |

|                                                                                | First Name                    | Surname | House<br>Name/No. |  | I | Amount (£) |  |  |  |  |   |
|--------------------------------------------------------------------------------|-------------------------------|---------|-------------------|--|---|------------|--|--|--|--|---|
| 1                                                                              |                               |         |                   |  |   |            |  |  |  |  |   |
| 2                                                                              |                               |         |                   |  |   |            |  |  |  |  |   |
| 3                                                                              |                               |         |                   |  |   |            |  |  |  |  |   |
| 4                                                                              |                               |         |                   |  |   |            |  |  |  |  |   |
| 5                                                                              |                               |         |                   |  |   |            |  |  |  |  |   |
| 6                                                                              |                               |         |                   |  |   |            |  |  |  |  |   |
| 7                                                                              |                               |         |                   |  |   |            |  |  |  |  |   |
| 8                                                                              |                               |         |                   |  |   |            |  |  |  |  |   |
| 9                                                                              |                               |         |                   |  |   |            |  |  |  |  |   |
| 10                                                                             |                               |         |                   |  |   |            |  |  |  |  |   |
| 11                                                                             |                               |         |                   |  |   |            |  |  |  |  |   |
| 12                                                                             |                               |         |                   |  |   |            |  |  |  |  |   |
| 13                                                                             |                               |         |                   |  |   |            |  |  |  |  |   |
| 14                                                                             |                               |         |                   |  |   |            |  |  |  |  |   |
| 15                                                                             |                               |         |                   |  |   |            |  |  |  |  |   |
| 16                                                                             |                               |         |                   |  |   |            |  |  |  |  |   |
| 17                                                                             |                               |         |                   |  |   |            |  |  |  |  |   |
| 18                                                                             |                               |         |                   |  |   |            |  |  |  |  |   |
| 19                                                                             |                               |         |                   |  |   |            |  |  |  |  |   |
| 20                                                                             |                               |         |                   |  |   |            |  |  |  |  |   |
|                                                                                | Total of Individual Donations |         |                   |  |   |            |  |  |  |  | £ |
|                                                                                | Lodge/Chapter Donation        |         |                   |  |   |            |  |  |  |  | £ |
| Total to be transferred (please ensure this matches the total on the voucher): |                               |         |                   |  |   |            |  |  |  |  | £ |

Page (.... of ....)