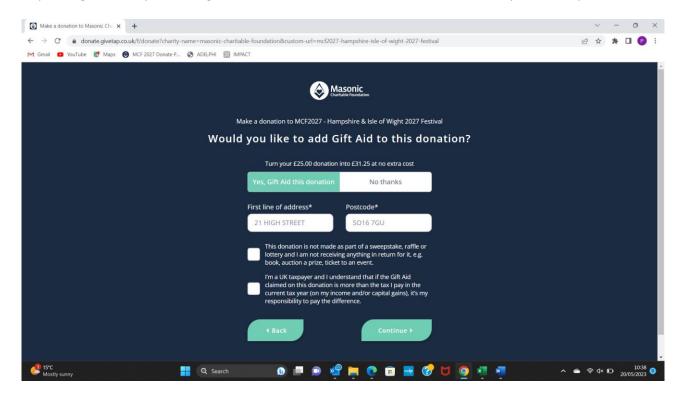

Enter the amount you wish to donate either by clicking one of the options or just entering the amount in the box

Complete the rest of the details and then click on "Continue"

Depending whether you are eligible to allow the MCF to collect Gift Aid Tax Relief please complete the form