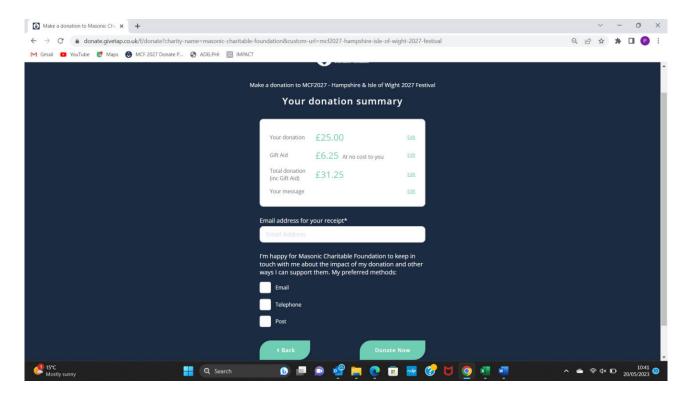

## MCF 2027 FESTIVAL TOOLKIT

## **TK06 - HOW TO MAKE A SINGLE DONATION ONLINE**

This is done via the Just Giving website

https://donate.givetap.co.uk/f/donate?charity-name=masonic-charitable-foundation&custom-url=mcf2027-hampshire-isle-of-wight-2027-festival



Enter the amount you wish to donate either by clicking one of the options or just entering the amount in the box

Complete the rest of the details and then click on "Continue"

Depending whether you are eligible to allow the MCF to collect Gift Aid Tax Relief please complete the form



## Click on "Continue"



Check the details and click on "Donate Now"