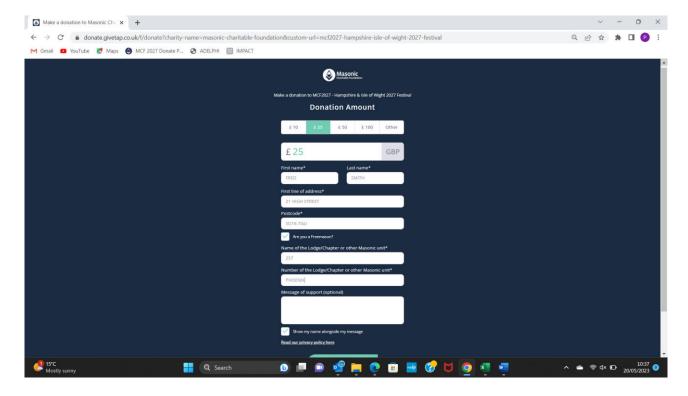

Enter the amount you wish to donate either by clicking one of the options or just entering the amount in the box

Complete the rest of the details and then click on "Continue"

Depending whether you are eligible to allow the MCF to collect Gift Aid Tax Relief please complete the form