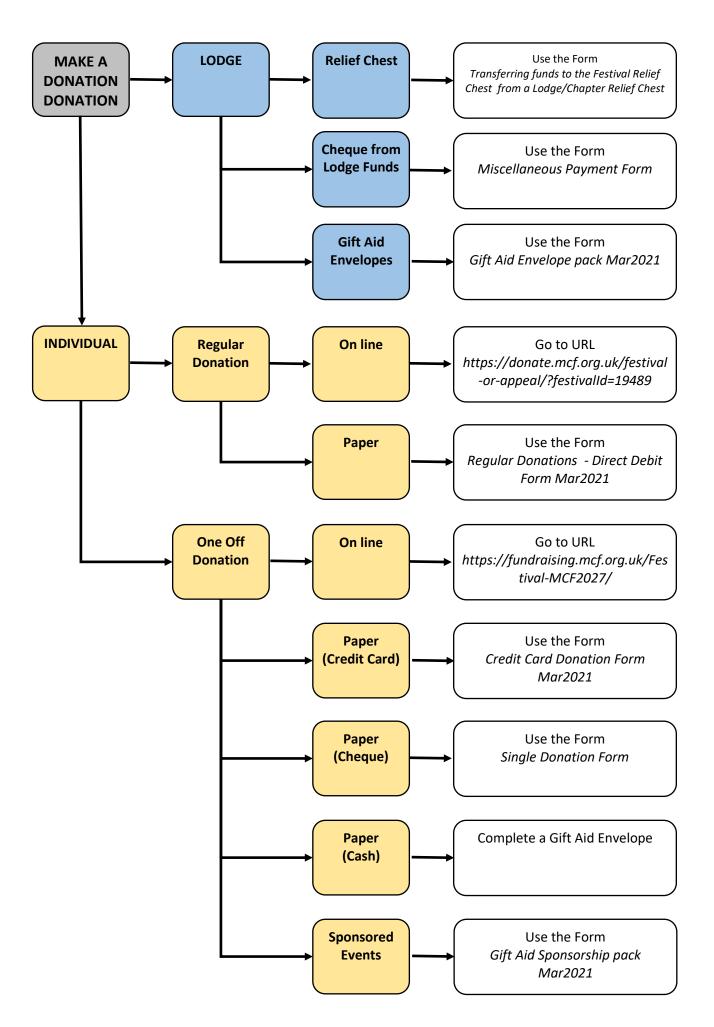

## **TK03 - HOW TO MAKE A DONATION**

There are many different ways to make a donation to the MCF 2027 Festival and it can be quite confusing as to which form or website is the correct or best one.

The chart on the next page should lead you to the best way to make the donation

Further information on these forms can be found in this guide at the following places

| MADE BY    | HOW MADE                                 | FORM                                                                                                                                                  | GUIDE<br>PAGE |
|------------|------------------------------------------|-------------------------------------------------------------------------------------------------------------------------------------------------------|---------------|
| LODGE      | Relief Chest                             | Donating from a Lodge Relief Chest pack<br>Mar2021                                                                                                    | TBA           |
|            | Cheque From Lodge Funds                  | Misc Donation Form                                                                                                                                    | TBA           |
|            | Gift Aid Envelopes                       | Gift Aid Envelope pack Mar2021                                                                                                                        | TBA           |
| INDIVIDUAL | Regular Payment On Line                  | https://donate.mcf.org.uk/festival-or-<br>appeal/?festivalId=19489                                                                                    | TBA           |
|            | Regular Payment By Paper                 | Regular Donations - Direct Debit Form<br>Mar2021                                                                                                      | TBA           |
|            | One Off Donation On Line                 | https://donate.givetap.co.uk/f/donate?charity-<br>name=masonic-charitable-<br>foundation&custom-url=mcf2027-hampshire-<br>isle-of-wight-2027-festival | TBA           |
|            | One Off Donation Paper By<br>Credit Card | Credit Card Donation Form Mar2021                                                                                                                     | TBA           |
|            | One Off Donation Paper By<br>Cheque      | Single Donation Form                                                                                                                                  | TBA           |
|            | One Off Donation Paper By<br>Cash        | Gift Aid Envelope                                                                                                                                     | TBA           |
|            | Sponsored Event                          | Gift Aid Sponsorship Pack Mar2021                                                                                                                     | TBA           |